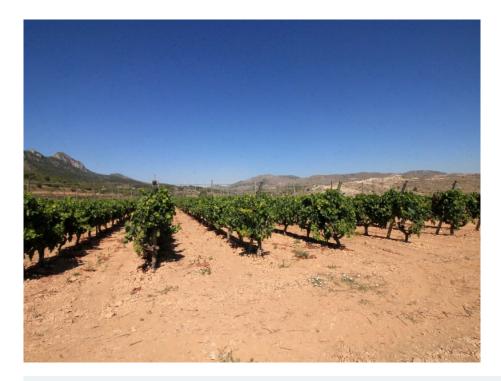

~

Airconditioning (cool/heat)

Extensive vineyard plot with views of the La Romana valley.

We offer this land with many possibilities for the construction of a single-family home and / or agribusiness operation.

It has 10,917  $\,\mathrm{m^2}$  and is located in a privileged environment, surrounded by mountains and green areas. In addition, this plot has irrigation water.

The area of Vinalopó Medio is made up of different valleys. The Valley of the Grapes (Valle de las Uvas) is one of the most important ones and it is formed by towns like Aspe, Novelda, Monforte del Cid, Hondón de las Nieves or La Romana, which are no longer than 15 km.