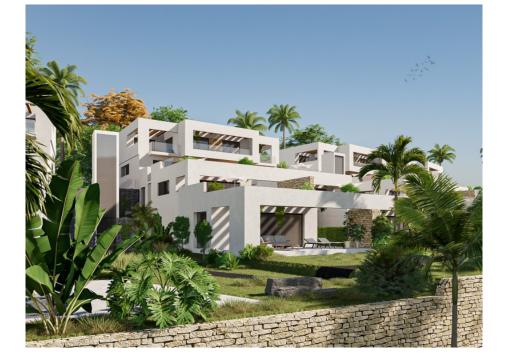

High standing apartments and duplexes in the 'Font del Llop' golf club.

The 'Annapurna' apartments consist of two buildings on two floors, with 24 outdoor parking spaces and a communal pool, large green common areas and individual solarium.

Homes aimed at the best orientation, chasing the best views of the golf course.

They have large windows oriented and protected, allowing in winter that the sun warm and illuminated the interior of the houses. Strategic carpentry openings provide for through ventilation from facades, interior courtyards