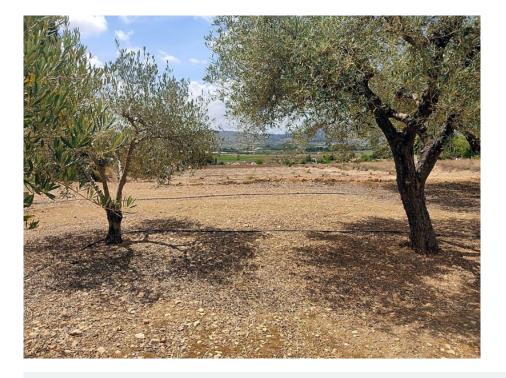

## 116,000

Property type : Land Location : Aspe Bedrooms : 0 Bathrooms : 0 Swimming pool : No Garden : Private Plot area :

12299 m²

Excellent plot in the area of Alcaná, Aspe, with more than 12.000 m<sup>2</sup> divided into 8 large terraces. This plot borders on its upper part with a protected area and allows excellent views of the surroundings. South facing, the property also has irrigation water and electricity.

Because of its magnificent location, the proximity to the urban center of Aspe and the layout of the plot, it is a great opportunity to build a home.

The Vinalopó Medio area is made up of different valleys.