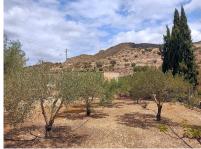

## 116,000

Property type : Land Location : Aspe Bedrooms : 0 Bathrooms : 0 Swimming pool : No Garden : Private Plot area :

12299 m²

Excellent plot in the area of Alcaná, Aspe, with more than 12.000 m<sup>2</sup> divided into 8 large terraces. This plot borders on its upper part with a protected area and allows excellent views of the surroundings. South facing, the property also has irrigation water and electricity.

Because of its magnificent location, the proximity to the urban center of Aspe and the layout of the plot, it is a great opportunity to build a home.

The Vinalopó Medio area is made up of different valleys.