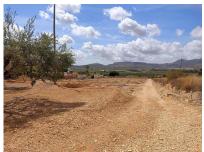

## 116,000

Property type : Land Location : Aspe Bedrooms : 0 Bathrooms : 0 Swimming pool : No Garden : Private Plot area :

12299 m²

Excellent plot in the area of Alcaná, Aspe, with more than 12.000 m<sup>2</sup> divided into 8 large terraces. This plot borders on its upper part with a protected area and allows excellent views of the surroundings. South facing, the property also has irrigation water and electricity.

Because of its magnificent location, the proximity to the urban center of Aspe and the layout of the plot, it is a great opportunity to build a home.

The Vinalopó Medio area is made up of different valleys.