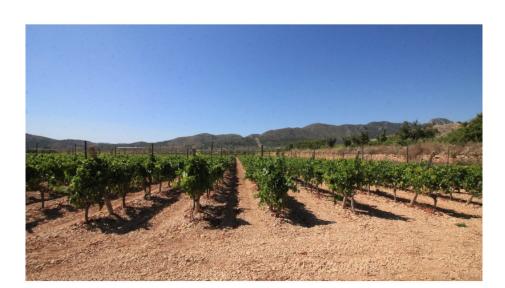

Airconditioning (cool/heat)

Plot of pine trees and vineyards 2 km from La Romana.

We offer this land with many possibilities for the construction of a single-family home and / or farm in one of the most sought-after areas of La Romana.

It has 15,477  $m^2$  and is located in a privileged environment, surrounded by mountains and green areas. In addition, this plot has irrigation water.

The area of Vinalopó Medio is made up of different valleys. The Valley of the Grapes (Valle de las Uvas) is one of the most important ones and it is formed by towns like Aspe, Novelda, Monforte del Cid, Hondón de las Nieves or La Romana, which are no longer than 15 km.