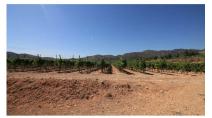

Airconditioning (cool/heat)

Plot of pine trees and vineyards 2 km from La Romana.

We offer this land with many possibilities for the construction of a single-family home and / or farm in one of the most sought-after areas of La Romana.

It has 15,477  $m^2$  and is located in a privileged environment, surrounded by mountains and green areas. In addition, this plot has irrigation water.

The area of Vinalopó Medio is made up of different valleys. The Valley of the Grapes (Valle de las Uvas) is one of the most important ones and it is formed by towns like Aspe, Novelda, Monforte del Cid, Hondón de las Nieves or La Romana, which are no longer than 15 km.