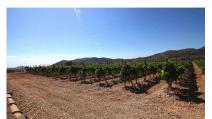

Airconditioning (cool/heat)

Plot of pine trees and vineyards 2 km from La Romana.

We offer this land with many possibilities for the construction of a single-family home and / or farm in one of the most sought-after areas of La Romana.

It has 15,477  $m^2$  and is located in a privileged environment, surrounded by mountains and green areas. In addition, this plot has irrigation water.

The area of Vinalopó Medio is made up of different valleys. The Valley of the Grapes (Valle de las Uvas) is one of the most important ones and it is formed by towns like Aspe, Novelda, Monforte del Cid, Hondón de las Nieves or La Romana, which are no longer than 15 km.