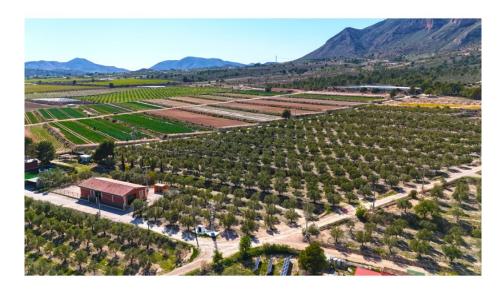

In one of the most valued mountains of the Hondón valley (La Solana area), we offer these plots of at least 10,000 m², with water included and electricity point in process, prices starting from 55.000 €

In the images you can see the housing model that can be built on one of the plots already sold, always considering the preferences and requirements of the client.

The area of Vinalopó Medio is made up of different valleys.

Last plots available

Plot 1: 10,941m2 / €65,000 RESERVED

Plot 2: 10,308m2 / €65,000 Plot 3: 10,383m2 / €97,000 Plot 4: 11.588m2/ 97.000€

#ref:1423