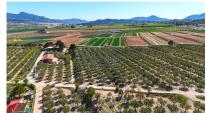

In one of the most valued mountains of the Hondón valley (La Solana area), we offer these plots of at least 10,000 m², with water included and electricity point in process, prices starting from 55.000 €

In the images you can see the housing model that can be built on one of the plots already sold, always considering the preferences and requirements of the client.

The area of Vinalopó Medio is made up of different valleys.

Last plots available

Plot 1: 10,941m2 / €65,000 RESERVED

Plot 2: 10,308m2 / €65,000 Plot 3: 10,383m2 / €97,000 Plot 4: 11.588m2/ 97.000€

#ref:1423