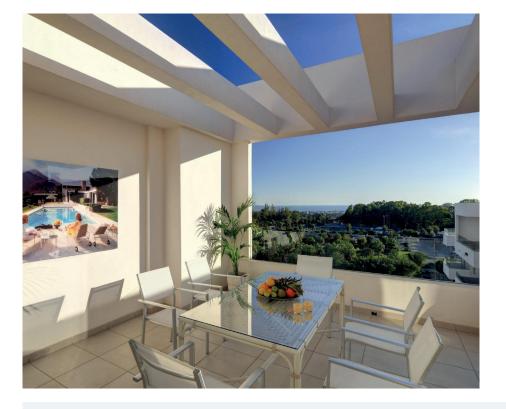

2 bedroom Penthouse in Marbella Ref: RDN7713

540,000

Property type : Penthouse Location : Marbella Bedrooms : 2 Bathrooms : 2 Swimming pool : Yes

House area :

63 m²

Solarium

 $\checkmark$ 

Airconditioning (cool/heat)

Close to amenities

 $\checkmark$ 

NEW BUILD PENTHOUSES IN NUEVA ANDALUCIA

New Build residential of apartments and penthouses located in Nueva Andalucía, just a few minutes from Puerto Banús and San Pedro Alcántara, Marbella.

Swimming pools on the roof of the building.

Large communal areas on the ground floor and roof.

Excellent location with panoramic views of the coast.

Residential located just 5 minutes from the beach and several golf courses, also enjoying excellent panoramic views of the coast and all the comforts of a luxury home, while maintaining an affordable price.