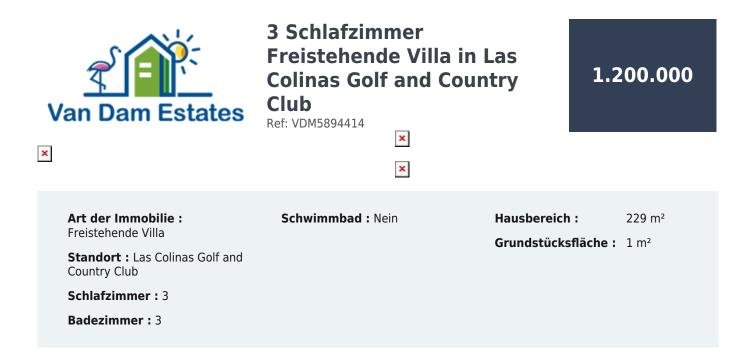

The Enebro Community is situated in one of the most prestigious locations in the heart of Las Colinas Golf & Country Club.Villa Abubilla faces the lush Mediterranean forest, passing through part of the golf course. The views invite you to connect with nature and to disconnect from the rest. The distribution of this villa is divided into 3 floors. In the main room there is a huge kitchen with a central island in front of the swimming pool and terrace, letting in plenty of natural light. Next to them, there is a living room with a glass window facing a sea of trees with enviable and privileged views. On the top floor is the master bedroom and bathroom, both rooms facing out into nature. Upstairs on this floor there is a solarium with a Balinese hammock to enjoy the sun's rays even closer. The downstairs rooms are also immersed in the arboretum of Las Colinas Golf & Country Club.